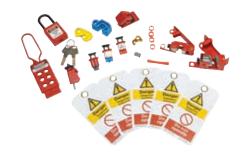

### **Contractor PRO Lockout/Tagout Kit**

- Aimed at contractors working on industrial, commercial and domestic installations
- Contains a broad range of devices allowing installers to provide safe isolation by locking off virtually all breakers on the market today
- Includes full range of MCB lockout devices including pinsin, pins-out, pins-out wide, tiebar and various universal MCB lockout devices
- Supplied in a handy zipped pouch to help keep the kit close to hand and easily accessible

| Description                       | Part No. |
|-----------------------------------|----------|
| Contractor Lockout/Tagout Kit     | 44-985UK |
| Contractor PRO Lockout/Tagout Kit | 44-995   |