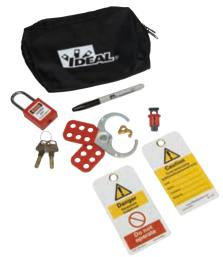

# Domestic Installer Lockout/Tagout Kit Primarily aimed at

- Primarily aimed at the domestic installer
- Contains devices for use on typical breakers found in domestic installations
- Supplied in a handy zipped pouch

| Description                           | Part No. |
|---------------------------------------|----------|
| Domestic Installer Lockout/Tagout Kit | 44-924   |
| Personal Lockout/Tagout Kit           | 44-925   |