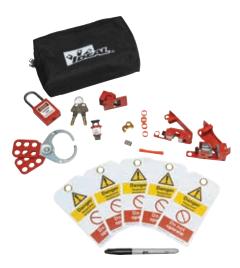

#### **Contractor Lockout/Tagout Kit**

- Aimed at contractors working on industrial, commercial and domestic installations
- Contains a range of devices allowing you to lock off most breakers on the market
- Supplied in a handy zipped pouch to help keep the kit close to hand and easily accessible

| Description                       | Part No. |
|-----------------------------------|----------|
| Contractor Lockout/Tagout Kit     | 44-985UK |
| Contractor PRO Lockout/Tagout Kit | 44-995   |