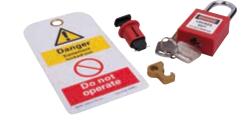

### Personal Lockout/Tagout Kit

- A low-cost lockout kit containing two popular lockout devices plus a safety padlock and Do Not Operate tag
- Suitable for individuals or companies wishing to kit out their entire workforce with a lowcost versatile lockout kit

| Description                           | Part No. |
|---------------------------------------|----------|
| Domestic Installer Lockout/Tagout Kit | 44-924   |
| Personal Lockout/Tagout Kit           | 44-925   |