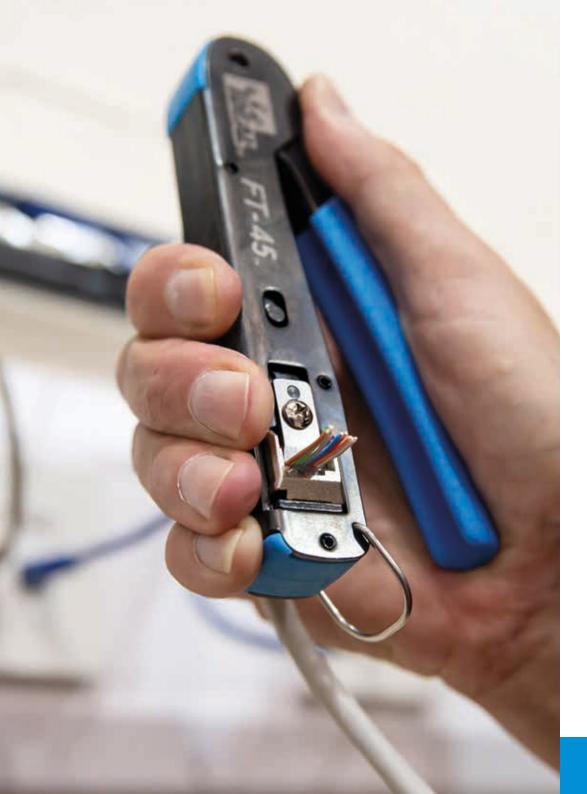

## FT-45<sup>™</sup> Modular Plug Crimp Tool

The FT- $45^{\text{\tiny M}}$  is a simple, compact and highly effective crimp tool for installers and technicians that terminate RJ-45 connectors regularly.

Enables conductors to be cut flush with the end face of the connector when used with the FT-45™ tool.

- Speed The simplified process of RJ-45 data terminations increases productivity
- Accuracy Cleanly shears the excess conductors and leaves a smooth, flat finish
- Reliability Clear connector design for visual inspection of wiring order reducing errors
- Compact Easily fits in your pocket and lightens the tool bag load
- Versatile Suitable with Feed-Thru, standard, or shielded connectors (CAT5e, CAT6 or CAT6A)
- Heavy duty Cutting blade that will last for over 2,000 cuts
- **Ergonomic** Reduced hand force compared to traditional crimp tools
- Wiring scheme 568A & 568B marked on the tool
- Easily maintained Replaceable cutting blades available