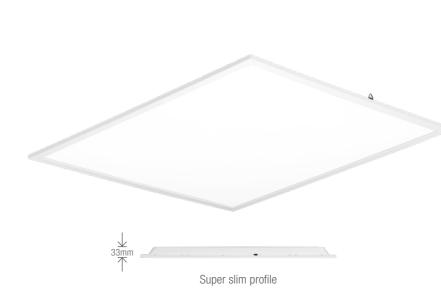

EN-BLP6060

EN-BLP6060 (L) 595mm Length (W) 595mm Width (H) 33mm Height

Type Watts 600 x 600mm EN-BLP6060/40

| Туре | Watts      | Colour | Lumens | lm/W       | Beam         |
|------|------------|--------|--------|------------|--------------|
|      | 36W<br>36W |        |        | 100<br>100 | 110°<br>110° |
|      |            |        |        |            |              |