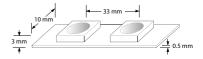

High density colour changing flexible LED strip with 3M™ self adhesive backing

Cut points every 100mm for maximum flexibility

120° beam angle

33mm between LEDs and 30 LEDs per metre

Programmable settings including static colours and colour changing modes

Voltage drop of 4.5V per 10m and maximum run of 10m

For runs over 10m individual lengths should be connected in parallel

Reel length of 30m

Cat. No. Watts/m No. of LEDs/m Colour EN-ST100RGB 7.2W 30 RGB

Accessories