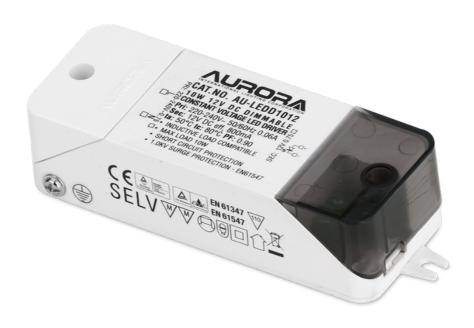

## **Product Features:**

- Registered Community Design 001886730
- Dimmable LED driver for use with Aurora Premium, Standard & Contractor 12V dimmable LED lamps
- LED lamps must have more than one LED to allow dimming
- Dimmable with AU-DSP dimmers (de-rated to 50% loading)
- Suitable for the supply of 2-10W 12V LED lamps

- Overload protection
- Short circuit protection
- Thermal protection
- Secondary wiring terminals 1 output
- Loop-in, loop-out primary wiring terminals
- Integrated earth terminal for earth continuity
- No junction box required
- 1.0kV SURGE PROTECTION EN 61547
- Safety compliance EN 61347
- EMC compliance EN 55015, EN 61000, EN 61547
- Parallel wiring only
- 3 Year Warranty see www.auroralighting.com for details

## **Product Specs:**

| Input Voltage | 220~240V AC | Width (mm)  | 40    |
|---------------|-------------|-------------|-------|
| Length (mm)   | 145         | Weight (Kg) | 0.087 |