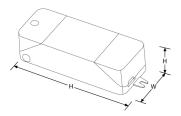

SKU Code

AU-LEDD1012

Line Drawing

Polar Curve

Color

## **Product Specs:**

| Input Voltage | 220~240V AC | Width (mm)  | 40    |
|---------------|-------------|-------------|-------|
| Length (mm)   | 145         | Weight (Kg) | 0.087 |