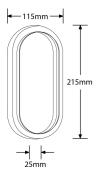

## **Product Specs:**

| Dimmable    | No    | IP Rating             | None  |
|-------------|-------|-----------------------|-------|
| Lamp Base   | None  | Width (mm)            | 115   |
| Length (mm) | 215   | Height (mm)           | 25    |
| Weight (Kg) | 0.039 | Positional Adjustment | Fixed |