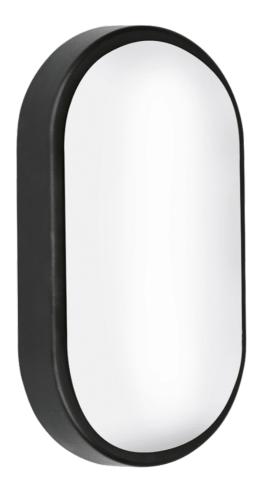

Product Description:

Utilite<sup>™</sup> 215 x 115mm Oval Bezel for EN-BH215

Utilite™ 215 x 115mm Oval Bezel for EN-BH215

| SKU Code    | Finish Colour |  |
|-------------|---------------|--|
| EN-BZ215BLK | Black         |  |

## Feature & Benefits

- Interchangeable bezel
- Available in Black finish only