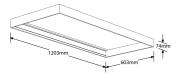

## **Product Specs:**

| Dimmable              | No    | Lamp Base   | None  |
|-----------------------|-------|-------------|-------|
| Width (mm)            | 603   | Length (mm) | 1203  |
| Height (mm)           | 74    | Weight (Kg) | 1.757 |
| Positional Adjustment | Fixed |             |       |