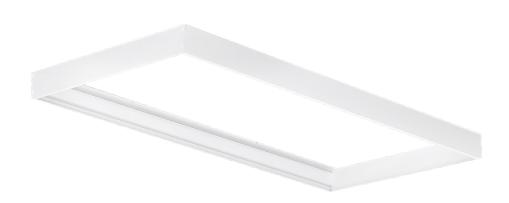

Product Description:

1200 x 600 x 74mm Panel Surface Mount

Surface Mount Box Kit for 1200 x 600 x 74mm Panel

| SKU Code    | Finish Colour |  |
|-------------|---------------|--|
| EN-SM106B   | White         |  |
| EN-SM106BEM | White         |  |