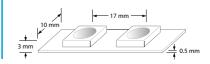

High density colour changing flexible LED strip with 3M<sup>™</sup> self adhesive backing Cut points every 100mm for maximum flexibility Beam angle of 120° and 17mm between LEDs, 60 LEDs per metre Programmable settings including static colours and colour changing modes Maximum run of 5m For runs over 5m individual lengths should be connected in parallel Reel length of 30m