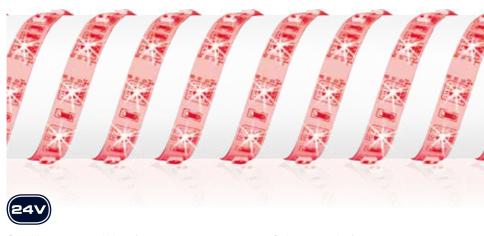

High density colour changing flexible LED strip with 3M<sup>™</sup> self adhesive backing Cut points every 100mm for maximum flexibility Beam angle of 120° and 17mm between LEDs, 60 LEDs per metre Programmable settings including static colours and colour changing modes Maximum run of 5m For runs over 5m individual lengths should be connected in parallel Reel length of 30m