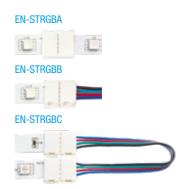

| Cat. No.    | Watts/m                                           | No. of LEDs | Colour | lm/m |
|-------------|---------------------------------------------------|-------------|--------|------|
| EN-ST224RGB | 14.4W                                             | 60          | RGB    | -    |
| Accessories |                                                   |             |        |      |
| EN-STRGBA   | LEDLine™ PRO RGB Strip Connector                  |             |        |      |
| EN-STRGBB   | LEDLine™ PRO RGB Wired Strip Connector            |             |        |      |
| EN-STRGBC   | LEDLine™ PRO RGB Inter-Connection Strip Connector |             |        |      |