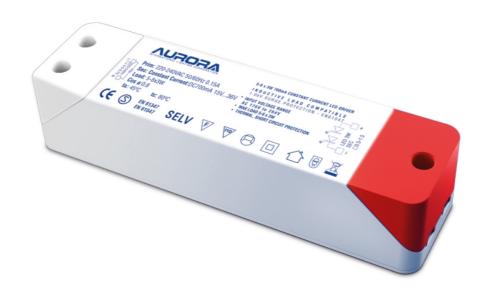

## **Product Features:**

- Constant current LED driver for use with 350mA LEDs
- Dimmable with AU-DSP dimmers (de-rated to 50% loading)
- Suitable for the supply of 15-18W constant current LEDs
- Overload protection
- Short-circuit protection
- Thermal protection
- Loop-in, loop-out primary wiring terminals
- Integrated earth terminal for earth continuity
- No junction box required
- 1.0kV SURGE PROTECTION EN 61547
- Safety compliance EN 61347
- EMC compliance EN 55015, EN 61000, EN 61547
- Series wiring only
- 3 Year Warranty see www.auroralighting.com for details

## **Product Specs:**

| Input Voltage | 220~240V AC | Width (mm)  | 38    |
|---------------|-------------|-------------|-------|
| Length (mm)   | 169         | Weight (Kg) | 0.128 |