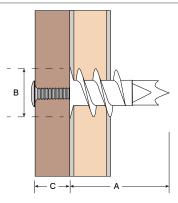

## **Dimensions**

| Length (A)                 | 28mm |
|----------------------------|------|
| Head Diameter (B)          | 15mm |
| Max. Fixture Thickness (C) | 10mm |