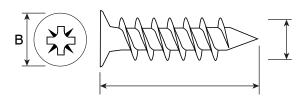

### **Dimensions**

| Size (Imperial) | 10 x 3"    |
|-----------------|------------|
| Size (Metric)   | 4.6 x 75mm |
| Head Diameter   | 10mm       |

## **General Information**

| Head Type       | Pozi Countersunk Head |
|-----------------|-----------------------|
| Driver Bit Size | No. 2                 |