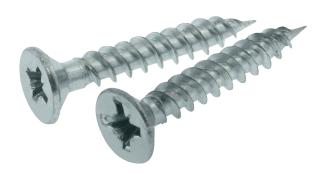

# **Technical Specification**

Product Code: QWS10-3 Description: 10 x 3" Twin Thread Countersunk Pozi Screws

### **Dimensions**

| Size (Imperial) | 10 x 3"    |
|-----------------|------------|
| Size (Metric)   | 4.6 x 75mm |
| Head Diameter   | 10mm       |

## **General Information**

| Head Type       | Pozi Countersunk Head |
|-----------------|-----------------------|
| Driver Bit Size | No. 2                 |

#### **Additional Information**

Twin threads with parallel chank enabling faster insertion and greater pull out resistance.