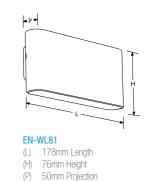

Fixed Down Side profile

Fixed Up/Down Side profile

| Cat. No.                                                  | Description | Watts | Colour | Lumens |
|-----------------------------------------------------------|-------------|-------|--------|--------|
| Non-Dimmable                                              |             |       |        |        |
| EN-WL81*/40                                               | Down        | 6W    | 4000K  | 310lm  |
| EN-WL82*/40                                               | Up/Down     | 12W   | 4000K  | 550lm  |
| *Add auffin W. DLK as C for White Disals as Orau finishes |             |       |        |        |

Add suffix W, BLK or G for White, Black or Grey finishes.





3 Year Warranty

L70 30,000hrs

Black, Grey & White finish options





## EN-WL82

(L) 178mm Length(H) 90mm Height(P) 50mm Projection