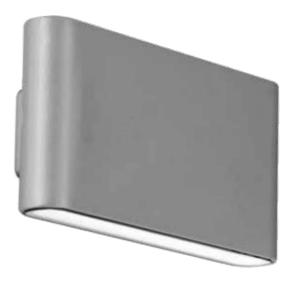

Slim design

Aluminium housing with frosted glass diffuser (not suitable for coastal applications) IP65 rated Integrated LED wall light

Supplied with integral non-dimmable LED driver

Fixed Down Side profile

Fixed Up/Down Side profile

| Cat. No.                                                  | Description | Watts | Colour | Lumens |
|-----------------------------------------------------------|-------------|-------|--------|--------|
| Non-Dimmable                                              |             |       |        |        |
| EN-WL81*/40                                               | Down        | 6W    | 4000K  | 310lm  |
| EN-WL82*/40                                               | Up/Down     | 12W   | 4000K  | 550lm  |
| *Add auffin W. DLK as C for White Disals as Orau finishes |             |       |        |        |

## EN-WL82

(L) 178mm Length(H) 90mm Height(P) 50mm Projection