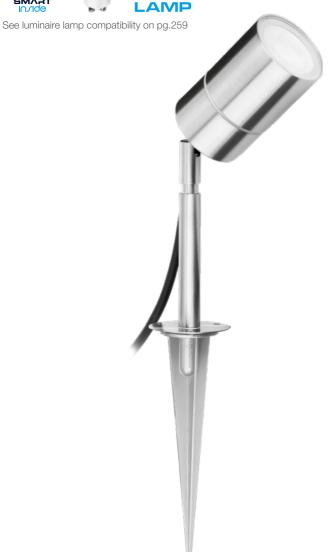

3 Year Warranty

Stainless Steel finish

304 stainless steel (not suitable for coastal applications)

IP65 rated

90° vertical adjustment

Option of use with spike or as a surface mount

Pre-wired with 1 metre of rubber cable

## EN-SLSS1

(L) 95mm Length (OD) 60mm Overall Ø

(SL) 157mm Stem Length (SP) 173mm Spike Length