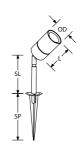

## EN-SLSS1

(L) 95mm Length (OD) 60mm Overall Ø

(SL) 157mm Stem Length (SP) 173mm Spike Length