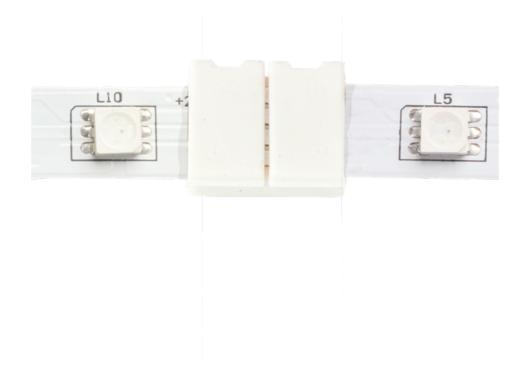

## LEDLine<sup>™</sup> PRO RGB Strip Connector

Connector for joining two pieces of EN-ST224RGB & EN-ST100RGB.

|              | SKU Code    |       |  |  |  |
|--------------|-------------|-------|--|--|--|
| EN-STRGBA    |             |       |  |  |  |
|              |             |       |  |  |  |
| Line Drawing | Polar Curve | Color |  |  |  |