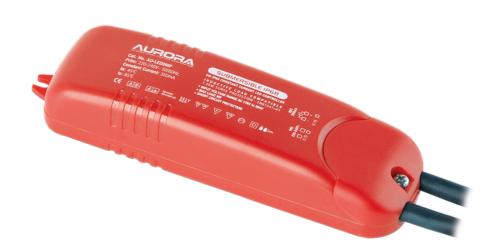

### Product Features:

- IP68 rated Constant Current LED driver for use with 700mA
- Protected against submersion in water (up to 2m)
- 700mA Constant current output
- Suitable for the supply of 1-3 3W LEDs
- Overload protection
- Short-circuit protection
- Thermal protection
- Pre-wired 100cm primary lead
- 50cm secondary lead
- 1.0kV SURGE PROTECTION -EN 61547
- Safety compliance EN 61347
- EMC compliance EN 55015, EN 61000, EN 61547
- Non-dimmable
- Series wiring only
- 3 Year Warranty see www.auroralighting.com for details

## **Product Specs:**

| Input Voltage | 220~240V AC | Width (mm)  | 35    |
|---------------|-------------|-------------|-------|
| Length (mm)   | 120         | Weight (Kg) | 0.236 |