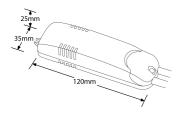

## **Product Specs:**

| Input Voltage | 220~240V AC | Width (mm)  | 35    |
|---------------|-------------|-------------|-------|
| Length (mm)   | 120         | Weight (Kg) | 0.236 |