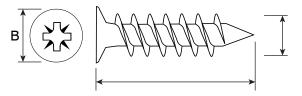

#### Dimensions

| Size (Imperial) | 8 x 1 1/2" |
|-----------------|------------|
| Size (Metric)   | 4.2 x 40mm |
| Head Diameter   | 8mm        |

### **General Information**

| Head Type       | Pozi Countersunk Head |
|-----------------|-----------------------|
| Driver Bit Size | No. 2                 |