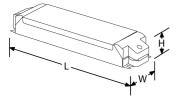

## **Product Specs:**

| Input Voltage                 | 220~240V AC | Power Factor |  |
|-------------------------------|-------------|--------------|--|
| Operating Env. Temp. (Max) °C | 50°C        | Width (mm)   |  |
| Length (mm)                   | 212         | Weight (Kg)  |  |
| Operating Env. Temp. (Min) °C | -20°C       |              |  |

| Power Factor | 0.90  |
|--------------|-------|
| Width (mm)   | 54    |
| Weight (Kg)  | 0.490 |