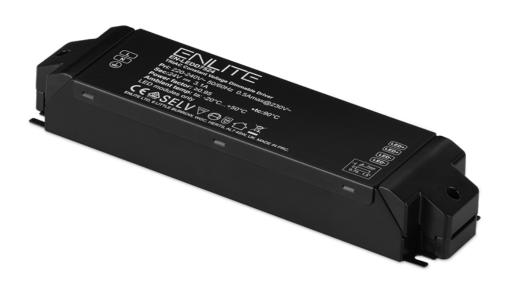

## **Product Specs:**

| Input Voltage                 | 220~240V AC | Power Factor |  |
|-------------------------------|-------------|--------------|--|
| Operating Env. Temp. (Max) °C | 50°C        | Width (mm)   |  |
| Length (mm)                   | 212         | Weight (Kg)  |  |
| Operating Env. Temp. (Min) °C | -20°C       |              |  |

| Power Factor | 0.90  |
|--------------|-------|
| Width (mm)   | 54    |
| Weight (Kg)  | 0.490 |