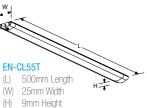

PIR detection distance up to 1 metre, detection range 60° (sold separately)

Time adjustable to 1 minute or 5 minutes

| Cat. No.     | Watts | Colour | Lumens | lm/W |
|--------------|-------|--------|--------|------|
| EN-CL55T/30  | 5.5W  | 3000K  | 310lm  | 56   |
| EN-CL55T/40  | 5.5W  | 4000K  | 330lm  | 60   |
| EN-CL85T/30  | 8.5W  | 3000K  | 480lm  | 56   |
| EN-CL85T/40  | 8.5W  | 4000K  | 520lm  | 61   |
| EN-CL105T/30 | 10.5W | 3000K  | 590lm  | 56   |
| EN-CL105T/40 | 10.5W | 4000K  | 640lm  | 61   |

## EN-CL85T EN-CL105T

(L) 800mm Length (L (W) 25mm Width (V (H) 9mm Height (H

(L) 1000mm Length (W) 25mm Width (H) 9mm Height