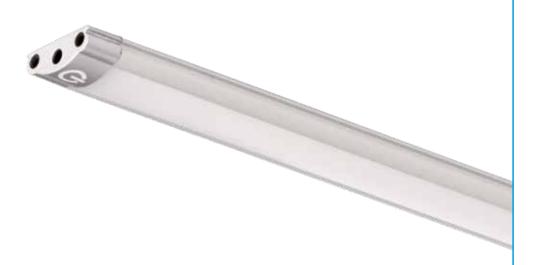

# **Blade**<sup>®</sup>

### Linear Interconnectable Undercabinet LED Striplight

Slim profile

Plug in power lead

Supplied with mounting clips

Multiple lengths can be connected using link leads or the connectors

On/off touch switch allows independent control of interconnected fittings

3 Year Warranty

L70 30,000hrs

PIR sensing option

Silver finish

## EN-CL85T EN-CL105T

(L) 800mm Length (L (W) 25mm Width (V (H) 9mm Height (H

(L) 1000mm Length (W) 25mm Width (H) 9mm Height