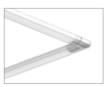

#### .control

On/Off Relay see pg.47

EN-CLA1 Connector Bar

EN-CLA2 Corner Connector Bar

EN-CLA3
Interconnection Lead

EN-CLPIR PIR Sensor

#### Accessories

| EN-CLA1    | Blade™ Connector Bar              |
|------------|-----------------------------------|
| EN-CLA2    | Blade™ Corner Connector Bar       |
| EN-CLA3    | Blade™ 155mm Interconnection lead |
| EN-CLA4    | Blade™ 500mm Interconnection lead |
| EN-CLP1    | Blade™ 2m Mains Lead Without Plug |
| E11 01 B1B | DL L TM DID O                     |