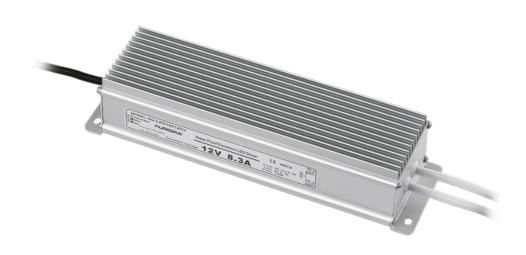

## Product Features:

- For the supply of low voltage LED lamps
- 2 x 50W outputs
- Short circuit protection
- Thermal protection
- Pre-wired with 150cm primary
- Pre-wired with 120cm secondary leads
- 1.2m Output cable
- 1.0kV SURGE PROTECTION -EN 61547
- Safety compliance EN 61347
- EMC compliance EN 55015, EN 61000, EN 61547
- Non-dimmable
- Parallel wiring only
- 12V DC output, 50/60Hz
- 3 Year Warranty see www.auroralighting.com for details

## **Product Specs:**

| Input Voltage | 110~250V AC | Width (mm)  | 67    |
|---------------|-------------|-------------|-------|
| Length (mm)   | 240         | Weight (Kg) | 1.228 |