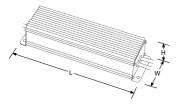

## **Product Specs:**

| Input Voltage | 110~250V AC | Width (mm)  | 67    |
|---------------|-------------|-------------|-------|
| Length (mm)   | 240         | Weight (Kg) | 1.228 |