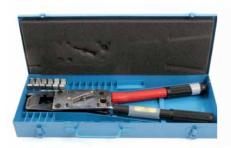

CT6-25

Economy ratchet crimper to suit copper tube terminals 6mm<sup>2</sup> to 25mm<sup>2</sup>.

RT-150

Ratchet controlled 2 hand operated professional tool that comes complete with interchangeable dies and case. 6mm<sup>2</sup> to 150mm<sup>2</sup>.