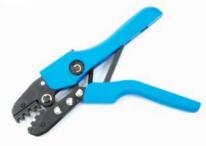

Ergonomic cushion handled grip suitable for insulated terminals. 0.5mm<sup>2</sup> to 6mm<sup>2</sup>.

CTI1.5-6RA

Crimp tool for right angle play terminals.

Ergonomic cushion handled grip enables necessary force to be produced with minimum effort.

Crimp performance complies to all BS and International Standards. Suitable for insulated terminals 0.5mm<sup>2</sup> to 6mm<sup>2</sup>.

CTI1.5-10

Ratchet crimper to suit 1.5mm<sup>2</sup> to 10mm<sup>2</sup> copper tube terminals.