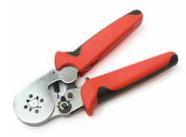

**RPT** 

Hand ratchet tool suitable for uninsulated terminals 0.5mm<sup>2</sup> to 6mm<sup>2</sup> with F type crimp configuration.

BLT05-6 0.5mm<sup>2</sup> to 6mm<sup>2</sup>.

**BLT6-16** 6mm<sup>2</sup> to 16mm<sup>2</sup>.