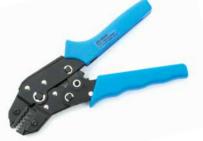

Economy ratchet crimper to suit insulated crimps red, blue, yellow.

Economy ratchet crimper to suit copper tube terminals. 1.5mm<sup>2</sup> to 16mm<sup>2</sup>.

Ratchet crimper. Single handed operation to suit 10mm<sup>2</sup> to 16mm<sup>2</sup> copper tube terminals.