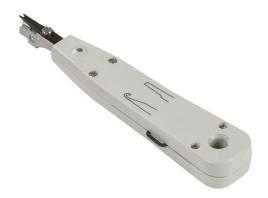

## LJ5002

## **Professional IDC Insertion Tool**

www.mlaccessories.co.uk

| MLA PART CODE             | LJ5002                                                                        |
|---------------------------|-------------------------------------------------------------------------------|
| DESCRIPTION               | Professional tool for IDC terminations in telephone and network outlets, etc. |
| FINISH                    | Grey                                                                          |
| NETT WEIGHT (KG)          | 0.052                                                                         |
| DIMENSIONS (MM)           | Length – 178                                                                  |
|                           | Height – 20                                                                   |
|                           | Width – 34                                                                    |
| CONSTRUCTION              | Polycarbonate                                                                 |
| WARRANTY                  | 1 year                                                                        |
| ORIGIN OF MANUFACTURE     | China                                                                         |
| DECLARATION OF CONFORMITY | Yes                                                                           |
| (HELD ON FILE)            |                                                                               |
| EAN                       | 5055559114550                                                                 |