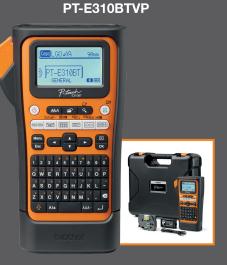

## Brother's E-series electrical labelling range

Print durable, industry-compliant labels on demand with Brother's professional label printer range.

Built with electricians and network professionals in mind, the Brother E-Series offers a professional labelling solution for any electrical datacom installations. Ensuring cables, conduits, switches and sockets are clearly identified with long-lasting, durable labels is essential for electricians, datacom, telecom and security equipment installers.



Handheld electrician label printer



Handheld label printer with bluetooth and manual cutter (up to 18mm)

PT-E560BTVP



Handheld label printer with bluetooth and auto-cutter (up to 24mm)

## Pro Tape

- Resistant to abrasion, water, chemicals and sunlight
- Strong adhesive tape, on average 3x stronger
- Perfect for wires, consumer units and fibre cables
- Independent testing carried out in a variety of scenarios to suit usage requirements



## **Pro Label Tool app**



PT-E310BTVP and





MARK OF A SMART

## For more information, please visit: www.brother.co.uk/business-solutions/electricians