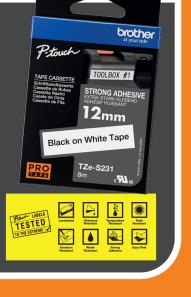

## Pro Tape

- Resistant to abrasion, water, chemicals and sunlight
- Strong adhesive tape, on average 3x stronger
- Perfect for wires, consumer units and fibre cables
- Independent testing carried out in a variety of scenarios to suit usage requirements