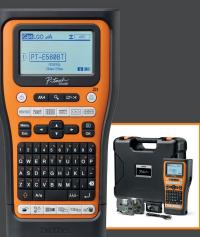

Handheld electrician label printer

Handheld label printer with bluetooth and manual cutter (up to 18mm)

PT-E560BTVP

Handheld label printer with bluetooth and auto-cutter (up to 24mm)