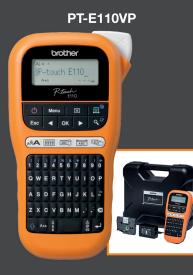

Handheld electrician label printer

Handheld label printer with bluetooth and manual cutter (up to 18mm)

PT-E560BTVP

Handheld label printer with bluetooth and auto-cutter (up to 24mm)