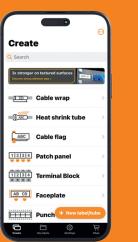

twork professionals in mind, the Brother E-Series offers a professional labelling solution for any electrical datacom installations. Ensuring cables, conduits, switches and sockets are clearly identified with long-lasting, durable labels is essential for electricians, datacom, telecom and security equipment installers.



Handheld electrician label printer



Handheld label printer with bluetooth and manual cutter (up to 18mm)

PT-E560BTVP



Handheld label printer with bluetooth and auto-cutter (up to 24mm)

## Pro Tape

- Resistant to abrasion, water, chemicals and sunlight
- Strong adhesive tape, on average 3x stronger
- Perfect for wires, consumer units and fibre cables
- Independent testing carried out in a variety of scenarios to suit usage requirements



## **Pro Label Tool app**



PT-E310BTVP and





MARK OF A SMART

## For more information, please visit: www.brother.co.uk/business-solutions/electricians