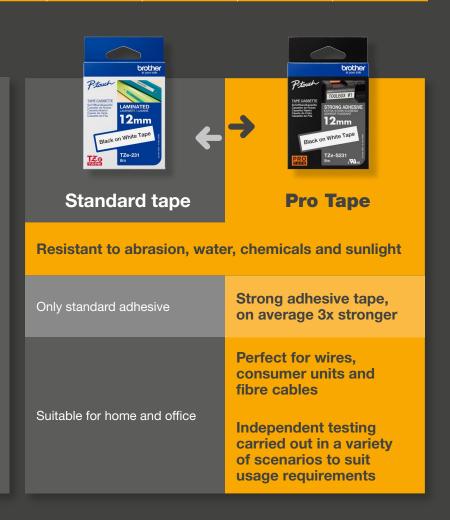

## Leave the mark of a smart professional

Durable labels built for trade professionals. Switch from our standard TZe tapes to our strong adhesive Pro Tapes, developed and tested to meet the needs of professionals who require dependable, durable and long term identification solutions.

## Why switch to **Pro Tapes?**

Strong adhesives. Tough labels

**Designed for professionals** 

The right tape for the job

For more information on Brother Pro tapes please visit: