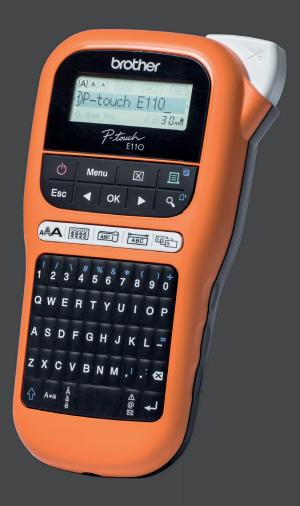

### PT-E110

# Stay compliant with professional on-site labelling

- Range of label widths 3.5, 6, 9 and 12mm
- Fast print speeds up to 20mm/sec
- Convenient built-in manual cutter
- Easy to use QWERTY keyboard
- Easy to read 16 characters by 1 line Graphic Monochrome LCD
- Up to 9mm large print size