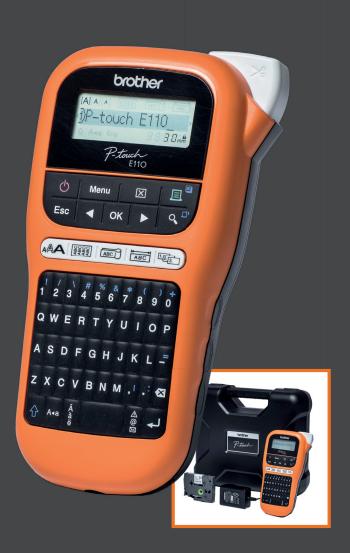

### PT-E110VP

# Stay compliant with professional on-site labelling

- Range of label widths 3.5, 6, 9 and 12mm
- Fast print speeds up to 20mm/sec
- Convenient built-in manual cutter
- Easy to use QWERTY keyboard
- Easy to read 16 characters by 1 line Graphic Monochrome LCD
- Up to 9mm large print size
- Handy carry case includes 9mm flexi ID tape
   TZe-FX221 black on white 8m tape and AC adaptor