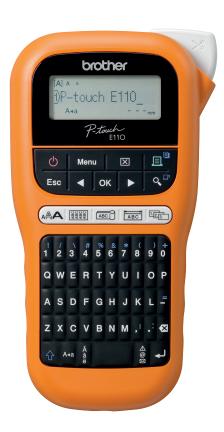

## PT-E110VP

Create durable labels using the built-in, easy-to-use QWERTY keyboard and dedicated labelling functions

Easy to read LCD screen

Prints durable labels up to 12mm wide

Specialist tapes available including strong adhesive and flexible ID

Print speeds up to 20mm/sec and built-in manual cutter

Includes carry case, AC adaptor, 9mm black on white flexible ID tape, documentation