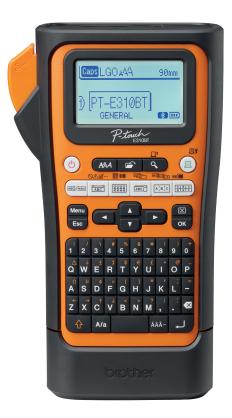

## PT-E310BTVP

Create durable labels via the built-in, easy-to-use labelling functions, PC software or simply connect to a smartphone or tablet via Bluetooth and use the Brother Pro Label Tool app

Easy to read, backlit graphic display

Prints durable labels up to 18mm wide

Specialist tapes available including strong adhesive, flexible ID and heat shrink tubing

Print speeds of up to 20mm/sec and built-in industrial strength cutter with cut/pause to help reduce waste

6 x one-touch industry application keys for general, faceplate, cable flag/wrap, punch down block and patch panel identification

Print labels containing QR code/2D barcode and logos

Includes carry case, rechargeable Li-ion battery, USB Type-C cable (1m, black), 1x 18mm black on yellow strong adhesive tape, documentation