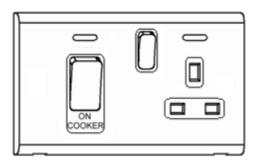

# **Slimline Screwless**

# **Cooker Control unit**

### Description

This uniquely styled range has concealed screws behind a smooth frontplate with the Slimline profile.

#### Range

| Cooker control unit with neon | 8654 |
|-------------------------------|------|
| Suffix with finish            |      |
| White with white inserts      | WHW  |
| Chrome with white inserts     | CHW  |