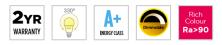

Megaman's LED Opal candle is suitable for a wide variety of applications such as chandeliers, wall lights and other decorative fittings. These new smooth dimming lamps have an even light distribution with 330° illumination and a near perfect natural light and maximum richness of colour up to Ra95 colour rendering. Available in both 2800K and 4000K colour temperatures and a range of different lamp bases.

## 5.5W OPAL CANDLE Dimming ECONOMY LED 4000K B15

| Product Code               | 142566                                            |
|----------------------------|---------------------------------------------------|
| International Model Number | LC0405.5dR9                                       |
| Description                | 5.5W OPAL CANDLE Dimming<br>ECONOMY LED 4000K B15 |
| Watts                      | 5.5W                                              |
| Lamp Base                  | B15                                               |
| Hrs Lamp Life (max)        | 25,000                                            |
| Colour Temp                | 4000K                                             |
| CRI                        | 90                                                |
| Lumens (lm)                | 470                                               |
| Dimming                    | Yes                                               |
| Dimensions (L x Dia mm)    | 105x37                                            |
| Weight (g)                 | 35                                                |
| Energy Class               | A+                                                |
| Operating Temperature      | -30 C to +40 C                                    |