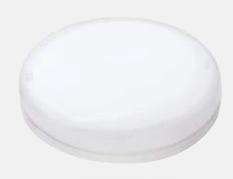

LR3307

Economy

5W

GX53

13 PRODUCT DISCOUNT GROUP

The slim profile lamp is designed for surface mounted and recessed cabinet lighting.

Economy

7W GX53

The slim profile lamp is designed for surface mounted and recessed cabinet lighting.