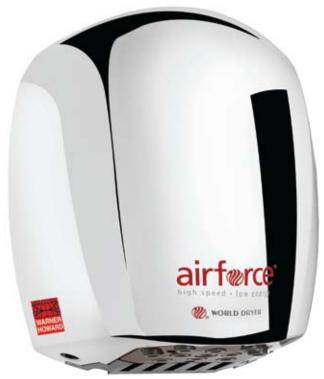

#### Features:

- Uses less energy than any other dryer in its class
- High speed, low energy 37,000rpm at just 1.1kW power output
- Low emissions
- Smooth, sleek design
- Automatic operation
- Coated with SteriTouch® anti-bacterial surface finish to stop the spread of bacteria
- Lightweight just 3.2kg
- Available in white or chrome
- 3 year on-site warranty

### Specification:

Power rating: 1.1kW @ 230V ac 50Hz Dimensions: H270 x W230 x D156mm

Weight: 3.2kg

#### Materials:

Cover: Die-cast aluminium with SteriTouch®

anti-bacterial surface finish

Internal: Polycarbonate/ABS (V0 flame retardant)

Approved Stockist:

The Home of the Hand Dryer

Tel: 0870 850 4352 Fax: 0870 850 4354