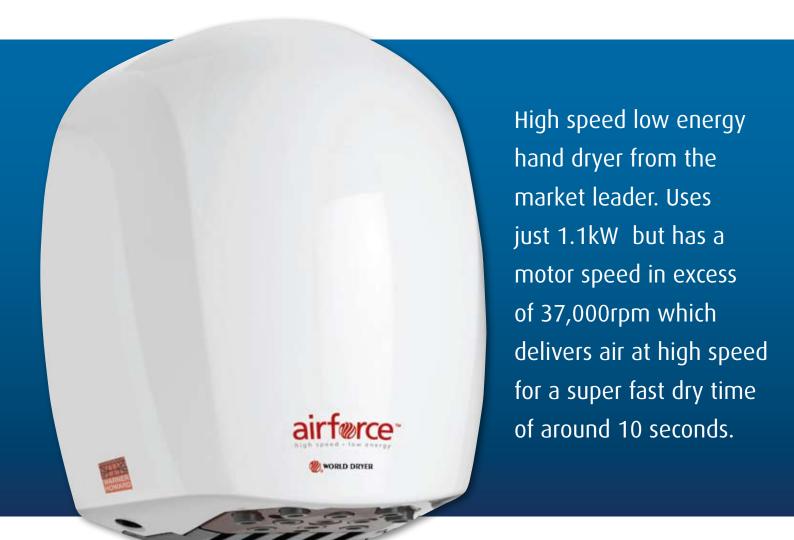

# The high speed low energy airf@rce™ dryer from Warner Howard

#### Features:

- Uses less energy than any other dryer in its class
- High speed, low energy 37,000rpm at just 1.1kW power output
- Low emissions
- Smooth, sleek design
- Automatic operation
- Coated with SteriTouch® anti-bacterial surface finish to stop the spread of bacteria
- Lightweight just 3.2kg
- Available in white or chrome
- 3 year on-site warranty

### Specification:

Power rating: 1.1kW @ 230V ac 50Hz Dimensions: H270 x W230 x D156mm

Weight: 3.2kg