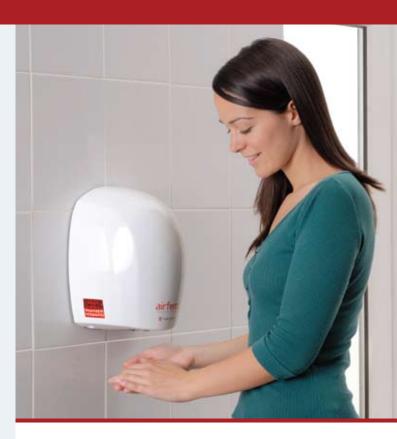

# The high speed low energy airf@rce™ dryer from Warner Howard

#### Features:

- Uses less energy than any other dryer in its class
- High speed, low energy 37,000rpm at just 1.1kW power output
- Low emissions
- Smooth, sleek design
- Automatic operation
- Coated with SteriTouch® anti-bacterial surface finish to stop the spread of bacteria
- Lightweight just 3.2kg
- Available in white or chrome
- 3 year on-site warranty