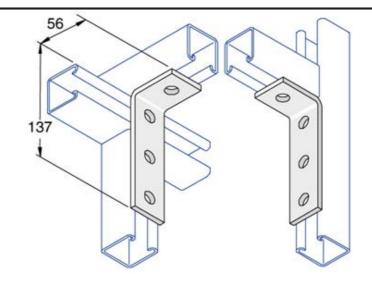

## Standard Dimensions:x

The following are standard dimensions unless otherwise stated.

All dimensions subject to commercial tolerance.

- Hole Size: 14mm diameter
- Hole Spacing (From End): 20mm from end of fitting
- Hole spacing (On Center): 48mm center to center
- Fitting Width: 40mm