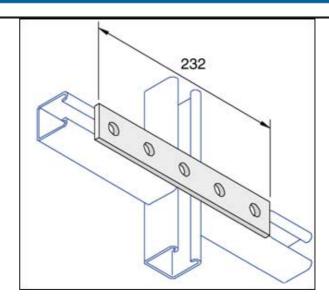

## Standard Dimensions:x

The following are standard dimensions unless otherwise stated.

All dimensions subject to commercial tolerance.

- Hole Size: 14mm diameter
- Hole Spacing (From End): 20mm from end of fitting
- Hole spacing (On Center): 48mm center to center
- Fitting Width: 40mm