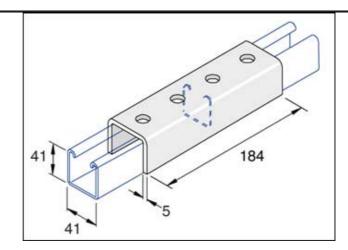

## Standard Dimensions:x

The following are standard dimensions unless otherwise stated.

All dimensions subject to commercial tolerance.

- Hole Size: 14mm diameter
- Hole Spacing (From End): 20mm from end of fitting
- Hole spacing (On Center): 48mm center to center
- Fitting Width: 40mm