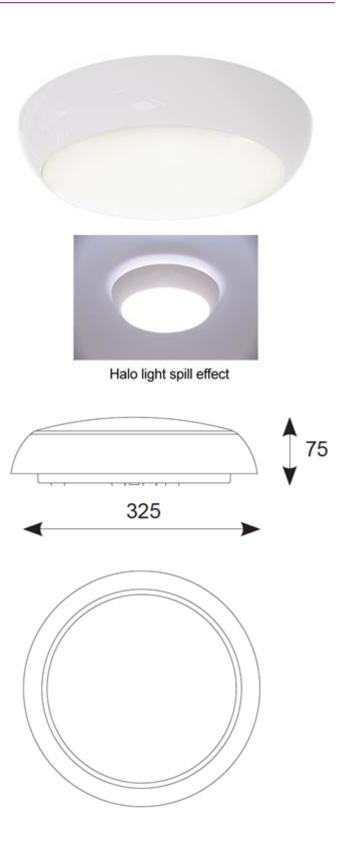

## Description

Slim modern design with all polycarbonate construction with opal diffuser and white trim ring Unique design creates halo light spill effect 8W exceeds performance of 28W TC-DD 13W comparable performance to 40W TC-DD Two options of microwave sensor emergency /MWS/M3/CF provides CorridorFUNCTION with Tridonic control gear Instant light output and unlimited switching LED lifespan L70 56,000 hours Non-dimmable

| Code                 | Description | Lamp           |
|----------------------|-------------|----------------|
| ADSIHLED2/WW         | 13W         | LED            |
| LED Information      |             |                |
| Total (Watts)        | 13W         |                |
| Lumens Delivered     | 1064lm      |                |
| Lm/W                 | 82Lm/W      |                |
| CRI                  | Ra 80       |                |
| CCT                  | 3000K       |                |
| Input                | 230V        |                |
| Beam Angle (Degrees) |             |                |
|                      |             | YEAR<br>RRANTY |