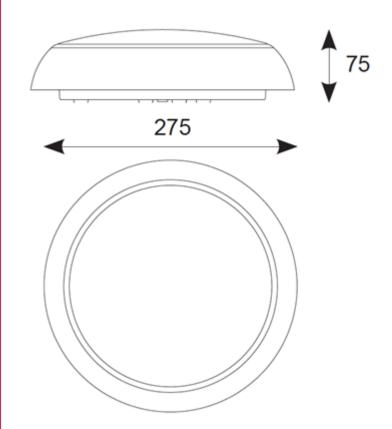

## Description

Slim modern design with all polycarbonate construction with opal diffuser and white trim ring 8W exceeds performance of 16W CFL 13W exceeds performance of 38W CFL Two options of microwave sensor emergency /MWS/M3/CF provides CorridorFUNCTION with Tridonic control gear Instant light output and unlimited switching LED lifespan L70 56,000 hours Non-dimmable