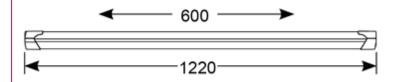

ance of T5 equivalents

Steel body construction with powder coat finish

Unique opal diffuser design for optimum performance and light distribution

Polycarbonate end caps

Instant light output with unlimited switching

Emergency option

LED lifespan L70 36,000 hours

Non-dimmable

| Code                 | Description | Lamp |
|----------------------|-------------|------|
| ATLLED4/M3           | 27W         | LED  |
| LED Information      |             |      |
| Total (Watts)        | 27W         |      |
| Lumens Delivered     | 2879lm      |      |
| Lm/W                 | 107Lm/W     |      |
| CRI                  | Ra 80       |      |
| CCT                  | 4000K       |      |
| Input                | 220/240V    |      |
| Beam Angle (Degrees) |             |      |















A = 1220 B = 600 C = 65 D = 65

Belfast: +44 (0) 2890 773750