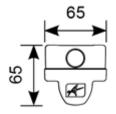

ce of T5 equivalents

Steel body construction with powder coat finish

Unique opal diffuser design for optimum performance and light distribution

Polycarbonate end caps

Instant light output with unlimited switching

Emergency option

LED lifespan L70 36,000 hours

Non-dimmable

| Code                 | Description | Lamp |
|----------------------|-------------|------|
| ATLLED4/M3           | 27W         | LED  |
| LED Information      |             |      |
| Total (Watts)        | 27W         |      |
| Lumens Delivered     | 2879lm      |      |
| Lm/W                 | 107Lm/W     |      |
| CRI                  | Ra 80       |      |
| CCT                  | 4000K       |      |
| Input                | 220/240V    |      |
| Beam Angle (Degrees) |             |      |















A = 1220 B = 600 C = 65 D = 65

Belfast: +44 (0) 2890 773750