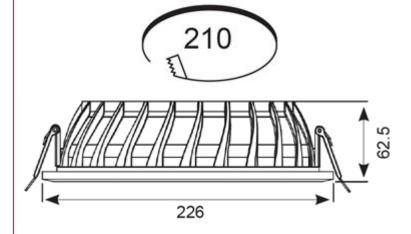

## Description

Compact IP65 LED Downlight which out performs twin 18W and 26W PLC lamp variants

One product provides both 3000K and 4000K colour temperature options

Identical cut-out dimensions to replace Galaxy PLC
Fitting and driver pre-wired with ST18 connectors
Faceted reflector and optical fresnel lens provides
outstanding performance, uniformity and glare control
Removable twist on, twist off bezel provides option of
utilising alternative bezel and drop glass accessories
Dimmable and Emergency options

LED lifespan L70 50,000 hours

| Code                 | Description                              | Lamp |
|----------------------|------------------------------------------|------|
| AGALED/2/CCT         | 20W                                      | LED  |
| LED Information      |                                          |      |
| Total (Watts)        | 20W                                      |      |
| Lumens Delivered     | 2250lm(Cool White), 2230lm(Warm White)   |      |
| Lm/W                 | 112Lm/W(Cool White), 112Lm/W(Warm White) |      |
| CRI                  | Ra 80                                    |      |
| CCT                  | 3000/4000K                               |      |
| Input                | 230V                                     |      |
| Beam Angle (Degrees) |                                          |      |