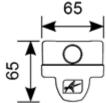

of T5 equivalents Steel body construction with powder coat finish Unique opal diffuser design for optimum performance and light distribution Polycarbonate end caps Instant light output with unlimited switching Emergency option LED lifespan L70 36,000 hours Non-dimmable

| Code                 | Description | Lamp |
|----------------------|-------------|------|
| ATLLED6/M3           | 43W         | LED  |
| LED Information      |             |      |
| Total (Watts)        | 43W         |      |
| Lumens Delivered     | 4500lm      |      |
| Lm/W                 | 105Lm/W     |      |
| CRI                  | Ra 80       |      |
| CCT                  | 4000K       |      |
| Input                | 220/240V    |      |
| Beam Angle (Degrees) |             |      |

3 YEAR WARRANTY







A = 1745 B = 600 C = 65 D = 65