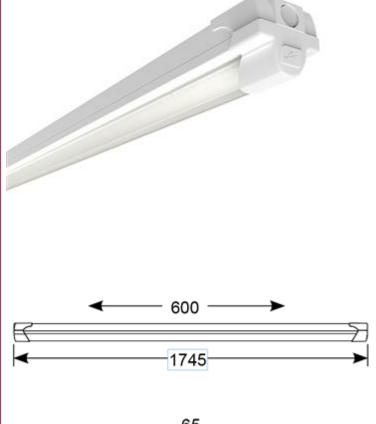

ce of T5 equivalents Steel body construction with powder coat finish Unique opal diffuser design for optimum performance and light distribution Polycarbonate end caps Instant light output with unlimited switching Emergency option LED lifespan L70 36,000 hours Non-dimmable

| Code                 | Description | Lamp |
|----------------------|-------------|------|
| ATLLED6/M3           | 43W         | LED  |
| LED Information      |             |      |
| Total (Watts)        | 43W         |      |
| Lumens Delivered     | 4500lm      |      |
| Lm/W                 | 105Lm/W     |      |
| CRI                  | Ra 80       |      |
| CCT                  | 4000K       |      |
| Input                | 220/240V    |      |
| Beam Angle (Degrees) |             |      |

3 YEAR WARRANTY







A = 1745 B = 600 C = 65 D = 65