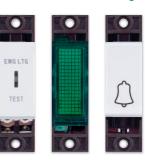

## **Metal Clad** Surface Aluminium Wiring Accessories



Selectric **Metal Clad** wiring accessories are made from high grade steel with aluminium epoxy powder coating and can stand up to the wear and tear of everyday use. They are Ideal for factories, workshops, garages etc. where there's a need for more robust accessories.

up to 15 years guarantee



high grade steel with aluminium epoxy powder coating

back boxes included with all plates

20mm knockouts

> durable and robust



Intertek

ASTA approval on many items in the metal clad range

comprehensive range of modules & plates for extra options and versatility

0