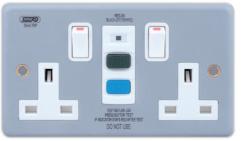

## 13 Amp RCD Socket Outlets - Including back box

LG9098MB-RCD

- Compliant with BS 1363-2 & BS 61543
- Dimensions: 1 Gang: 87 x 87 x 50mm, 2 Gang: 147 x 87 x 50mm

| Code No.     | Description                      |
|--------------|----------------------------------|
| LG9099MB-RCD | RCD Protected 1 Gang DP Switched |
|              | Socket (passive/latching)        |
| LG9098MB-RCD | RCD Protected 2 Gang DP Switched |
|              | Socket (passive/latching)        |