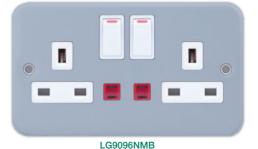

## 13 Amp Socket Outlets - Including back box

- Compliant with BS 1363-2
- Dimensions: 1 Gang: 79 x 79 x 42mm depth, 2 Gang: 142 x 79 x 42mm depth

| Code No.  | Description                       |
|-----------|-----------------------------------|
| LG9099NMB | 1 Gang SP with Neon (switched) 🏖  |
| LG9096NMB | 2 Gang DP with Neons (switched) 🏖 |