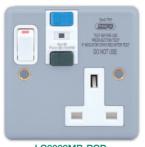

## 13 Amp RCD Socket Outlets - Including back box

LG9098MB-RCD

- Compliant with BS 1363-2 & BS 61543
- Dimensions: 1 Gang: 87 x 87 x 50mm, 2 Gang: 147 x 87 x 50mm

| Code No.     | Description                      |
|--------------|----------------------------------|
| LG9099MB-RCD | RCD Protected 1 Gang DP Switched |
|              | Socket (passive/latching)        |
| LG9098MB-RCD | RCD Protected 2 Gang DP Switched |
|              | Socket (passive/latching)        |