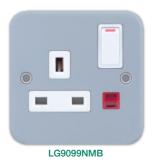

## 13 Amp Socket Outlets - Including back box

- Compliant with BS 1363-2
- Dimensions: 1 Gang: 79 x 79 x 42mm depth, 2 Gang: 142 x 79 x 42mm depth

| Code No.  | Description                       |
|-----------|-----------------------------------|
| LG9099NMB | 1 Gang SP with Neon (switched) 🏖  |
| LG9096NMB | 2 Gang DP with Neons (switched) 🏖 |