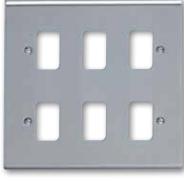

## Slimline Décor

Chrome/Stainless Steel G3421CH 1 gang G3421SS

G3422CH 2 gang G3422SS

G3423CH 3 gang G3423SS

G3424CH 4 gang G3424SS

G3425CH 6 gang G3425SS

G3426CH 8 gang G3426SS

G3427CH 9 gang G3427SS

G3428CH 12 gang G3428SS

G3421CH

G3422CH

G3423CH

G3424SS

G3426CH

G3425SS

G3428SS