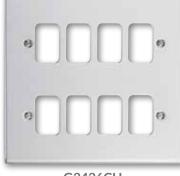

## Slimline Décor

Chrome/Stainless Steel G3421CH 1 gang G3421SS

G3422CH 2 gang G3422SS

G3423CH 3 gang G3423SS

G3424CH 4 gang G3424SS

G3425CH 6 gang G3425SS

G3426CH 8 gang G3426SS

G3427CH 9 gang G3427SS

G3428CH 12 gang G3428SS

G3421CH

G3422CH

G3423CH

G3424SS

G3426CH

G3425SS

G3428SS