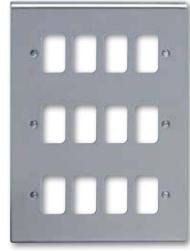

## Slimline Décor

Chrome/Stainless Steel G3421CH 1 gang G3421SS

G3422CH 2 gang G3422SS

G3423CH 3 gang G3423SS

G3424CH 4 gang G3424SS

G3425CH 6 gang G3425SS

G3426CH 8 gang G3426SS

G3427CH 9 gang G3427SS

G3428CH 12 gang G3428SS

G3421CH

G3422CH

G3423CH

G3424SS

G3426CH

G3425SS

G3428SS