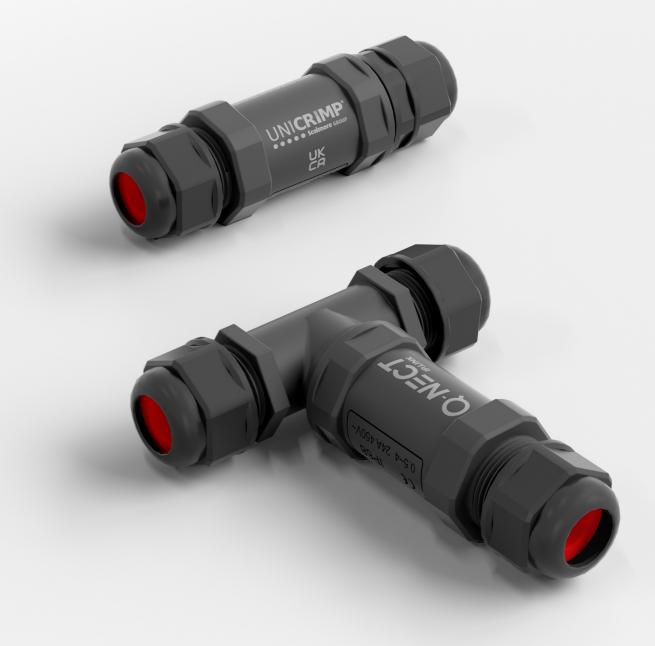

# 5 Pole, 3 Way IP68 'T' & Inline Connectors

5 Pole 2 Way 24A IP68 Inline Connector

#### QOE3053BLK

5 Pole 3 Way 24A IP68 T-Connector

## IP68 'T' Connector

The 'T' shape connector facilitates the install of an inline switch or additional powered output whilst also offering IP68 weatherproof protection, making it perfect for multiple installations.