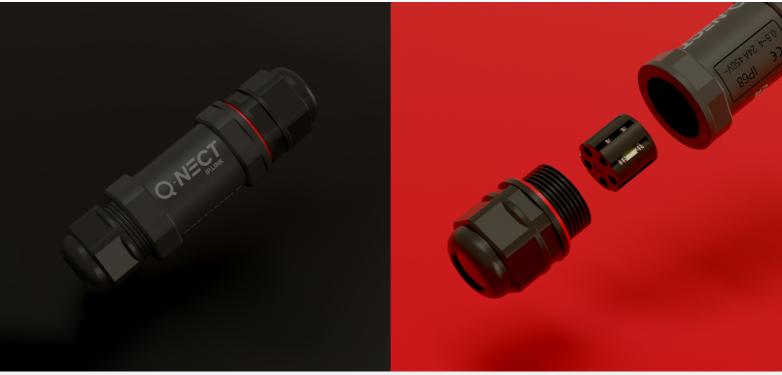

#### **5 Pole Terminals**

The 'T' and Inline Connectors are supplied with 5 pole terminals. This provides the installer with a variety of wiring options, covering a large range of installations.

## **IP68 Inline Connector**

A quick and simple solution for outdoor and underwater fixtures. Suitable for extending or repairing existing cables while maintaining its IP68 weatherproof protection.

Q-Nect - 5 Pole, 3 Way IP68 'T' & Inline Connectors