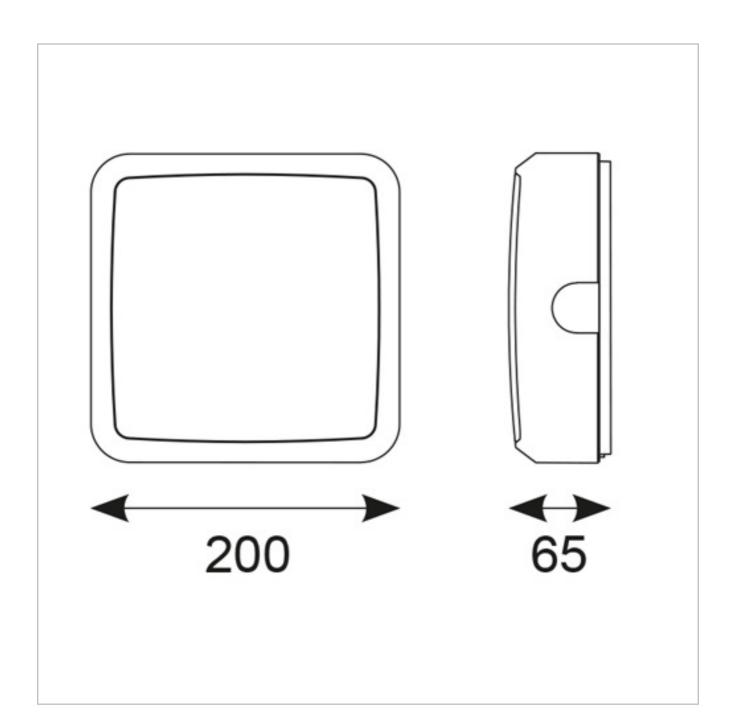

## **General Information**

| Lamp Type                      | LED               |
|--------------------------------|-------------------|
| Colour / Finish                | Black / Visiluxe  |
| IP Rating                      | IP65              |
| IK Rating                      | IK09              |
| Class Protection               | 1                 |
| Internal / External            | Internal/External |
| Surface / Recessed / Suspended | Surface           |
| Warranty (Years)               | 5                 |
| CE Mark                        | Yes               |
| Length (mm)                    | 200               |
| Width (mm)                     | 200               |
| Depth (mm)                     | 65                |
|                                |                   |