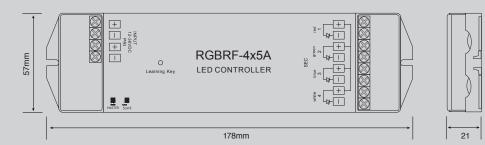

| 3/4x(60-180)W    |
|               | Load Type           | ~                                                        | 0.04~0.1W        |
|               | Operation Frequency | 434MHz/868MHz                                            | ~                |
| PROTECTION    | Temperature Range   | ~                                                        | -20°C ~ +50°C    |
| ENVIRONMENTAL | TA                  | ~                                                        | -20°C ~ +50°C    |
|               | TC                  | ~                                                        | +75°C            |
| OTHERS        | Remarks             | Load 3pcs 7AAA (1.5V) batteries (Batteries not included) | Constant Voltage |

### **Mechanical Diagrams**





# **RGBRF-RC1 & RGBRF-4x5A Series**