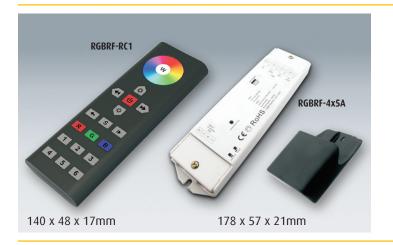

## **RGBRF-RC1 & RGBRF-4x5A Series**

RF wireless LED remote controller

#### **Features**

- Suitable for indoor LED lighting
- User-friendly interface, easy and simple operation
- Control up to 6 zones & set 6 scenes at each zone
- Preset 10 changing modes, with pause function
  Capable of RGB colour adjustment
- Press button RGBW controller
- Can achieve Red/Green/Blue/White colour directly
- Synchronization function of pattern changes ensure consistent change
   Enable to dim brightness of each R, G, B, W channel, in order to mix millions of colors.
- Three-channel/ four-channel

### Specification

| specification |                     |                                                          |                  |
|---------------|---------------------|----------------------------------------------------------|------------------|
|               | MODEL No.           | RGBRF-RC1                                                | RGBRF-4x5A       |
| INPUT         | Voltage             | 3.6Vdc min or 4.5Vdc (if using Alcholine Batteries)      | 12-36Vdc         |
| ОИТРИТ        | Max Load Current    | 3/4/5x5A                                                 | 3/4/5x5A         |
|               | Rated Power         | 3/4/5x(60-180)W                                          | 3/4x(60-180)W    |
|               | Load Type           | ~                                                        | 0.04~0.1W        |
|               | Operation Frequency | 434MHz/868MHz                                            | ~                |
| PROTECTION    | Temperature Range   | ~                                                        | -20°C ~ +50°C    |
| ENVIRONMENTAL | TA                  | ~                                                        | -20°C ~ +50°C    |
|               | TC                  | ~                                                        | +75°C            |
| OTHERS        | Remarks             | Load 3pcs 7AAA (1.5V) batteries (Batteries not included) | Constant Voltage |