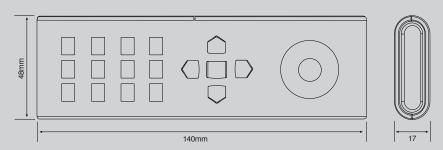

| 3/4x(60-180)W    |
|               | Load Type           | ~                                                        | 0.04~0.1W        |
|               | Operation Frequency | 434MHz/868MHz                                            | ~                |
| PROTECTION    | Temperature Range   | ~                                                        | -20°C ~ +50°C    |
| ENVIRONMENTAL | TA                  | ~                                                        | -20°C ~ +50°C    |
|               | TC                  | ~                                                        | +75°C            |
| OTHERS        | Remarks             | Load 3pcs 7AAA (1.5V) batteries (Batteries not included) | Constant Voltage |

### **Mechanical Diagrams**





# **RGBRF-RC1 & RGBRF-4x5A Series**