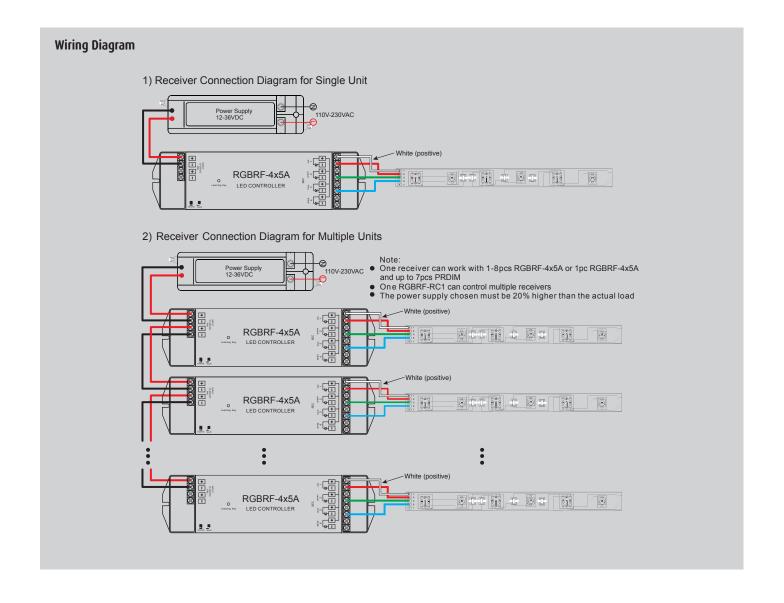

4x(60-180)W    |
|               | Load Type           | ~                                                        | 0.04~0.1W        |
|               | Operation Frequency | 434MHz/868MHz                                            | ~                |
| PROTECTION    | Temperature Range   | ~                                                        | -20°C ~ +50°C    |
| ENVIRONMENTAL | TA                  | ~                                                        | -20°C ~ +50°C    |
|               | TC                  | ~                                                        | +75°C            |
| OTHERS        | Remarks             | Load 3pcs 7AAA (1.5V) batteries (Batteries not included) | Constant Voltage |

### **Mechanical Diagrams**





# **RGBRF-RC1 & RGBRF-4x5A Series**