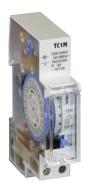

## 24 Hour / 72 Hour Reserve Timer

- Designed and tested for use with Lewden branded distribution boards
- DIN Rail mountable
- Single Channel 24hr Time Clock

## TC1M

| TECHNICAL DATA    |                          | REGISTRY            |                  |
|-------------------|--------------------------|---------------------|------------------|
| Protection degree | IP20                     | Net weight          | 0.08KG           |
| Execution         | DIN RAIL MOUNTING        | Min order quantity  | 1.00             |
| For cables ø      | 1-4 mm2                  | EAN Code            | 5060376754391    |
| Poles             | 1                        | Gross Weight        | 0.10KG           |
| Frequency         | 50Hz                     | Dimensions          | 90x18x65mm (HWD) |
| Rated current     | 16A                      | REFERENCE STANDARDS | STANDARDS        |
| Device modules    | 1                        | NEFENENCE STANDANDS | STANDANDS        |
| Description       | 24Hr, 72H reserve, 15min | IEC 60730-2-7:2015  |                  |