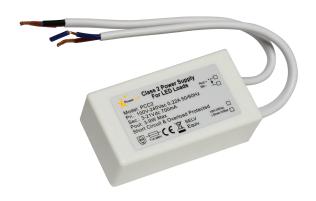

### **Key Features:**

- Constant current mode power supply
- Universal AC input
- IP65 design for indoor oroutdoor installation
- Short circuit & over temperature protections
- Pre-wired for convenience
- Cooling by free air convection
- Class II power unit, no FG

### **PCC2 SPECIFICATION**

| Part Code            | PCC2                                              |
|----------------------|---------------------------------------------------|
| Voltage              | 100V ~ 240VAC                                     |
| Frequency            | 50 ~ 60 Hz                                        |
| Current              | 0.085A@230Vαc                                     |
| Power Factor         | 0.5                                               |
| Voltage              | 3 ~ 21V                                           |
| Rated Current        | 700mA                                             |
| Power                | 9W                                                |
| Efficiency (TYP.)    | >68%                                              |
| Over Load            | 20% exceed is allowing                            |
| Set Up Time          | <1s@230VAC at full load                           |
| Voltage Tolerance    | ±0.5 %                                            |
| Temperature          | Operating: -10°C to +40°C Storage: -20°C to +80°C |
| Safety standard      | Designed to meet EN61347-1:2001/EN61347-2-13:2001 |
| EMC Emission         | Compliance to EN55015; EN61547                    |
| Connections (Input)  | 200mm H03VV-F 3G*075mm2 2C                        |
| Connections (Output) | 200mm H03VV-F 2G*075mm2 2C                        |
| Weight               | 95g                                               |
| Dimensions           | 65 x 35 x 23mm                                    |