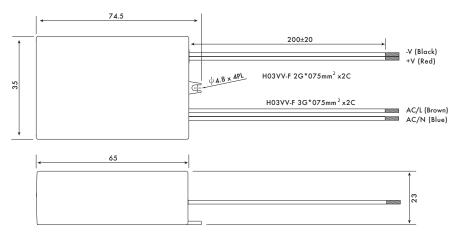

### **PCC2 SPECIFICATION**

| Part Code            | PCC2                                              |
|----------------------|---------------------------------------------------|
| Voltage              | 100V ~ 240VAC                                     |
| Frequency            | 50 ~ 60 Hz                                        |
| Current              | 0.085A@230Vαc                                     |
| Power Factor         | 0.5                                               |
| Voltage              | 3 ~ 21V                                           |
| Rated Current        | 700mA                                             |
| Power                | 9W                                                |
| Efficiency (TYP.)    | >68%                                              |
| Over Load            | 20% exceed is allowing                            |
| Set Up Time          | <1s@230VAC at full load                           |
| Voltage Tolerance    | ±0.5 %                                            |
| Temperature          | Operating: -10°C to +40°C Storage: -20°C to +80°C |
| Safety standard      | Designed to meet EN61347-1:2001/EN61347-2-13:2001 |
| EMC Emission         | Compliance to EN55015; EN61547                    |
| Connections (Input)  | 200mm H03VV-F 3G*075mm2 2C                        |
| Connections (Output) | 200mm H03VV-F 2G*075mm2 2C                        |
| Weight               | 95g                                               |
| Dimensions           | 65 x 35 x 23mm                                    |

#### Mechanical Diagrams

PowerLed (UK) Ltd Orion House Calleva Park Aldermaston Berkshire RG7 8SN

Contact: Tel: 0118 9703856 enquiries@powerled.uk.com www.powerled.uk.com