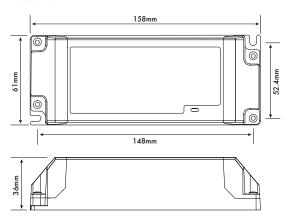

## **PCV100 SPECIFICATION**

| Part Code         | PCV12100                                                                                              | PCV24100        |
|-------------------|-------------------------------------------------------------------------------------------------------|-----------------|
| Input Voltage     | 100V ~ 240VAC                                                                                         |                 |
| Frequency         | 47 ~ 63 Hz                                                                                            |                 |
| Power Factor      | 0.95                                                                                                  |                 |
| Output Voltage    | 12V                                                                                                   | 24V             |
| Current           | 8.33A                                                                                                 | 4.16A           |
| Power             | 100W                                                                                                  | 100W            |
| R&N               | 240mV                                                                                                 | 360mV           |
| Efficiency (TYP.) | 87%                                                                                                   | 87%             |
| Over Voltage      | 175%, output will shut down and latch off. Turn unit off/on to restart                                |                 |
| Over Current      | 110 ~ 150%, output will shut down and latch off. Turn unit off/on to restart                          |                 |
| Short Circuit     | Should a short circuit occur the output will shut down and latch off. Turn unit off and on to restart |                 |
| Over Temperature  | Thermal, output will shut down and latch off. Turn unit off and on to restart                         |                 |
| Temperature       | Operating: 0 ~ +40°C; Storage: -20 ~ +85°C                                                            |                 |
| Safety Standard   | EN61347-2-13, EN61347-1, IEC61347-1, IEC61347-2-13 Approved                                           |                 |
| EMI Standard      | Meets Emissions to EN55015, EN61547, EN61000-3-2, EN61000-3-3                                         |                 |
| Lifetime          | 30K hrs full load 25°C                                                                                |                 |
| Connections       | Screw terminal on I/P & O/P Screw terminal on I/P & O/P                                               |                 |
| Weight            | 400g                                                                                                  | 400g            |
| Dimensions        | 158 x 61 x 36mm                                                                                       | 158 x 61 x 36mm |

## Mechanical

PowerLed Orion House Calleva Park Aldermaston Berkshire RG7 8SN Contact: Tel: 0118 9703856 enquiries@powerled.uk.com www.powerled.uk.com