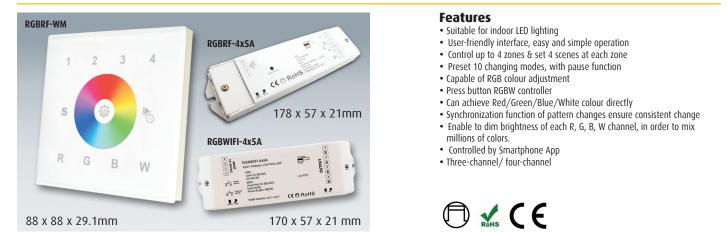

## **RGBRF-WM Series**

RF wireless wall mounted LED controller compatible with RGBRF-4x5A or RGBWIFI-4x5A Receiver

## Specification

| -F            | MODEL No.           | RGBRF-WM        | RGBRF-4x5A    | RGBWIFI-4x5A  |  |
|---------------|---------------------|-----------------|---------------|---------------|--|
| INPUT         | Voltage             | 100~240VAC      | 12-36Vdc      | 12-36Vdc      |  |
| OUTPUT        | Max Load Current    | 3/4/5x5A        | 3/4/5x5A      | 4x5A          |  |
|               | Rated Power         | 3/4/5x(60-180)W | 3/4x(60-180)W | 4x(60-180)W   |  |
|               | Load Type           | ~               | 0.04~0.1W     | 0.04~0.1W     |  |
|               | Operation Frequency | 434MHz/888MHz   | -             | -             |  |
| PROTECTION    | Temperature Range   | ~               | -20°C ~ +50°C | -20°C ~ +50°C |  |
| ENVIRONMENTAL | TA                  | ~               | -20°C ~ +50°C | -20°C ~ +50°C |  |
|               | TC                  | ~               | +75°C         | +75°C         |  |
| OTHERS        | Remarks             | Touch Sensor    |               |               |  |