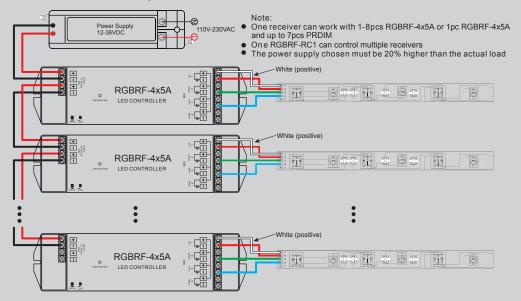

oad Current    | 3/4/5x5A        | 3/4/5x5A      | 4x5A          |  |
|               | Rated Power         | 3/4/5x(60-180)W | 3/4x(60-180)W | 4x(60-180)W   |  |
|               | Load Type           | ~               | 0.04~0.1W     | 0.04~0.1W     |  |
|               | Operation Frequency | 434MHz/888MHz   | -             | -             |  |
| PROTECTION    | Temperature Range   | ~               | -20°C ~ +50°C | -20°C ~ +50°C |  |
| ENVIRONMENTAL | TA                  | ~               | -20°C ~ +50°C | -20°C ~ +50°C |  |
|               | TC                  | ~               | +75°C         | +75°C         |  |
| OTHERS        | Remarks             | Touch Sensor    |               |               |  |





## Wiring Diagram





2) Receiver Connection Diagram for Multiple Units