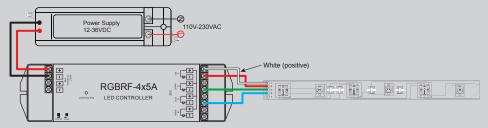

Vdc      | 12-36Vdc      |  |
| OUTPUT        | Max Load Current    | 3/4/5x5A        | 3/4/5x5A      | 4x5A          |  |
|               | Rated Power         | 3/4/5x(60-180)W | 3/4x(60-180)W | 4x(60-180)W   |  |
|               | Load Type           | ~               | 0.04~0.1W     | 0.04~0.1W     |  |
|               | Operation Frequency | 434MHz/888MHz   | -             | -             |  |
| PROTECTION    | Temperature Range   | ~               | -20°C ~ +50°C | -20°C ~ +50°C |  |
| ENVIRONMENTAL | TA                  | ~               | -20°C ~ +50°C | -20°C ~ +50°C |  |
|               | TC                  | ~               | +75°C         | +75°C         |  |
| OTHERS        | Remarks             | Touch Sensor    |               |               |  |





## Wiring Diagram





2) Receiver Connection Diagram for Multiple Units