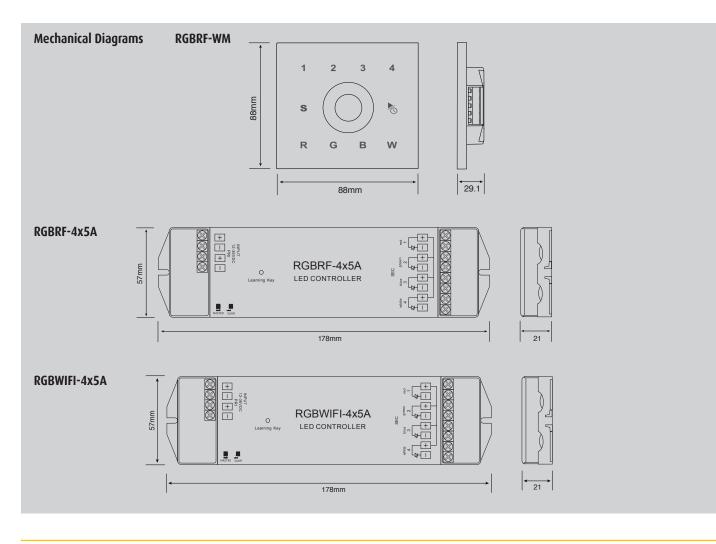

## **RGBRF-WM Series**

RF wireless wall mounted LED controller compatible with RGBRF-4x5A or RGBWIFI-4x5A Receiver

## Specification

| -F            | MODEL No.           | RGBRF-WM        | RGBRF-4x5A    | RGBWIFI-4x5A  |  |
|---------------|---------------------|-----------------|---------------|---------------|--|
| INPUT         | Voltage             | 100~240VAC      | 12-36Vdc      | 12-36Vdc      |  |
| OUTPUT        | Max Load Current    | 3/4/5x5A        | 3/4/5x5A      | 4x5A          |  |
|               | Rated Power         | 3/4/5x(60-180)W | 3/4x(60-180)W | 4x(60-180)W   |  |
|               | Load Type           | ~               | 0.04~0.1W     | 0.04~0.1W     |  |
|               | Operation Frequency | 434MHz/888MHz   | -             | -             |  |
| PROTECTION    | Temperature Range   | ~               | -20°C ~ +50°C | -20°C ~ +50°C |  |
| ENVIRONMENTAL | TA                  | ~               | -20°C ~ +50°C | -20°C ~ +50°C |  |
|               | TC                  | ~               | +75°C         | +75°C         |  |
| OTHERS        | Remarks             | Touch Sensor    |               |               |  |