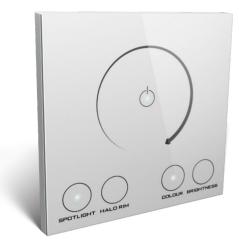

## Spectrum Smart Switch

Touch sensitive retrofit smart control switch for the Spectrum range of smart device controlled downlights. Ideal for wall control without the need to use any of your paired smart devices. Gives traditional functionality and convenience of a wall-mounted switch to your Spectrum downlights.

- Independent main light and halo light control
- Full colour and brightness control
- Touch-sensitive controls
- Wireless Bluetooth signalling to light group
- Switch requires an AC Neutral In feed from the lighting circuit