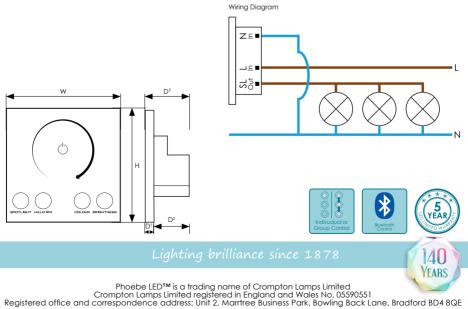

| Product Code  | Volts<br>(V) | Dimensions (mm) |    |    |                |                | Order Qty |
|---------------|--------------|-----------------|----|----|----------------|----------------|-----------|
|               |              | W               | Н  | D1 | D <sup>2</sup> | D <sup>3</sup> |           |
| Single Carton |              |                 |    |    |                |                |           |
| 10420         | 240          | 85              | 85 | 6  | 31             | 37             | 1         |

For use with Spectrum LED Downlights. (Smart device and App required for initial setup).

Maximum load 200W: Can be used with up to 20x Spectrum Downlights

Tel: +44 (0)1274 657 088 Fax: +44 (0)1274 657 087 Email: sales@phoebeled.com Web: www.phoebeled.com