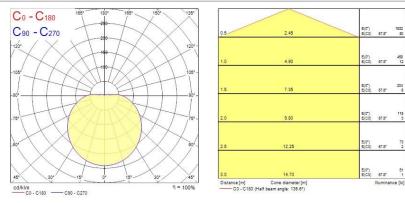

g single width (cm)              | 4.5                                             |
| Packaging single depth (cm)              | 4.2                                             |
| DUN14 (outer)                            | 4.2                                             |
| Units per outer package                  | 30                                              |
| Packaging outer length / height (cm)     | 122.0                                           |
| Packaging outer width (cm)               | 34.5                                            |
| Packaging outer depth (cm)               | 26.5                                            |
| i ackaying outer depth (chi)             | 20.0                                            |

458 12

204

115

73

51

67.8

#### PHOTOMETRY





# IP20 LED Batten LED IP20 BATTEN L1200 SINGLE 4000K 0045159

### **TECHNICAL DRAWINGS**

| <b>SYLVANIA</b> 0045159                           |
|---------------------------------------------------|
| This luminaire<br>contains built in<br>LED lamps. |
| A <sup>++</sup><br>A <sup>+</sup><br>A            |
| The lamps cannot be changed in the luminaire.     |
| 874/2012                                          |



IP20 LED Batten LED IP20 BATTEN L1200 SINGLE 4000K 0045159