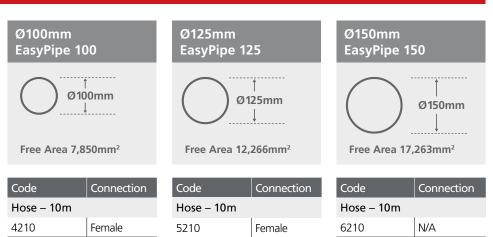

| Technical data                      |                                                                                   |
|-------------------------------------|-----------------------------------------------------------------------------------|
| Insulation                          | 16kg/m <sup>3</sup> Glass wool,<br>25mm thickness                                 |
| Diameter range (mm)<br>ww(internal) | 100, 125, 150                                                                     |
| Temperature range (°C)              | -30/+150                                                                          |
| Maximum air velocity                | 30 m/sec                                                                          |
| Max. positive working pressure      | 3000 Pa                                                                           |
| Standard length                     | 10 metre                                                                          |
| Packing                             | Individual box compressed to 1m                                                   |
| Clamping                            | Domus Ventilation<br>Adjustable Round Hose Clip<br>100mm – 125-4<br>125mm – 125-5 |
|                                     | 150mm – 125-6                                                                     |